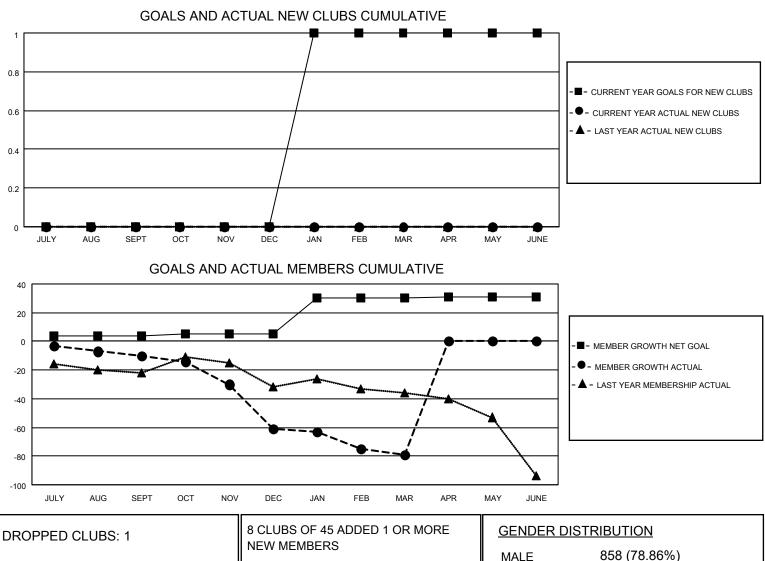

## LOCATION WASHINGTON

District 19 F

Results as of: 3/31/2021

|                       | Club          | s         |               | Members               |                        |                         |                                                    |  |
|-----------------------|---------------|-----------|---------------|-----------------------|------------------------|-------------------------|----------------------------------------------------|--|
| RESULTS FOR 2020-2021 |               |           |               | RESULTS FOR 2020-2021 |                        |                         |                                                    |  |
| QUARTER               | NEW CLUB GOAL | NEW CLUBS | DROPPED CLUBS | QUARTER               | BER GROWTH NET<br>GOAL | MEMBER GROWTH<br>ACTUAL | DROPPED<br>MEMBERS ACTUAL<br>(including transfers) |  |
| JULY/AUG/SEPT         | 0             | 0         | 0             | JULY/AUG/SEPT         | 4                      | 3                       | 11                                                 |  |
| OCT/NOV/DEC           | 0             | 0         | 0             | OCT/NOV/DEC           | 1                      | 2                       | 53                                                 |  |
| JAN/FEB/MAR           | 1             | 0         | 1             | JAN/FEB/MAR           | 25                     | 21                      | 33                                                 |  |
| APR/MAY/JUNE          | 0             | 0         | 0             | APR/MAY/JUNE          | 1                      | 0                       | 0                                                  |  |

| DROPPED CLUBS: 1 |    |                           | GENDER DISTRIBUTION        |              |     |
|------------------|----|---------------------------|----------------------------|--------------|-----|
|                  |    | NEW MEMBERS               | MALE                       | 858 (78.86%) |     |
|                  |    | 4                         | FEMALE                     | 230 (21.14%) |     |
| DROPPED MEMBERS  |    |                           |                            |              |     |
| DECEASED         | 11 | CLICK HERE FOR CUMULATIVE | TOTAL FAMILY UNIT MEMBERS  |              | 142 |
| CLUB CANCELLED   | 8  | MEMBERSHIP DATA           | FAMILY MEMBERS PAYING HALF |              |     |
| OTHER            | 78 |                           |                            |              |     |
| TOTAL            | 97 |                           | 0020                       |              |     |
|                  |    |                           |                            | _            |     |